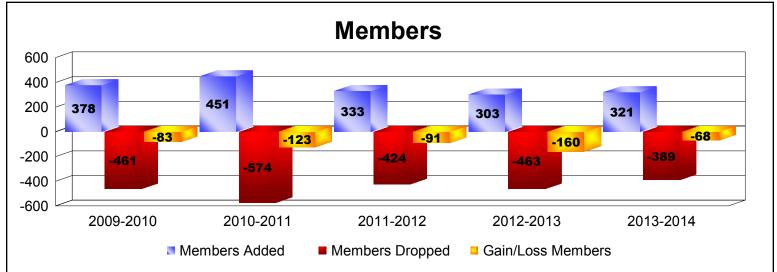

District 35 L

As of June 2014 Cumulative

| Year      | New<br>Clubs | Dropped<br>Clubs | Gain/<br>Loss<br>Clubs | New<br>Members | Charter<br>Members | Reinstate<br>Members | Transfer<br>Members | Total<br>Member<br>Added | Total<br>Members<br>Dropped | Gain/<br>Loss<br>Members |
|-----------|--------------|------------------|------------------------|----------------|--------------------|----------------------|---------------------|--------------------------|-----------------------------|--------------------------|
| 2009-2010 | 2            | 0                | 2                      | 249            | 57                 | 44                   | 28                  | 378                      | -461                        | -83                      |
| 2010-2011 | 5            | -9               | -4                     | 231            | 137                | 41                   | 42                  | 451                      | -574                        | -123                     |
| 2011-2012 | 3            | -6               | -3                     | 211            | 71                 | 26                   | 25                  | 333                      | -424                        | -91                      |
| 2012-2013 | 1            | -8               | -7                     | 217            | 26                 | 42                   | 18                  | 303                      | -463                        | -160                     |
| 2013-2014 | 3            | -6               | -3                     | 190            | 80                 | 22                   | 29                  | 321                      | -389                        | -68                      |
| Average   | 3            | -6               | -3                     | 220            | 74                 | 35                   | 28                  | 357                      | -462                        | -105                     |