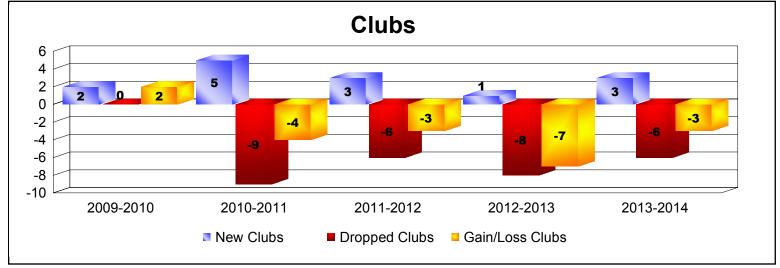

District 35 L

As of June 2014 Cumulative

| Year      | New<br>Clubs | Dropped<br>Clubs | Gain/<br>Loss<br>Clubs | New<br>Members | Charter<br>Members | Reinstate<br>Members | Transfer<br>Members | Total<br>Member<br>Added | Total<br>Members<br>Dropped | Gain/<br>Loss<br>Members |
|-----------|--------------|------------------|------------------------|----------------|--------------------|----------------------|---------------------|--------------------------|-----------------------------|--------------------------|
| 2009-2010 | 2            | 0                | 2                      | 249            | 57                 | 44                   | 28                  | 378                      | -461                        | -83                      |
| 2010-2011 | 5            | -9               | -4                     | 231            | 137                | 41                   | 42                  | 451                      | -574                        | -123                     |
| 2011-2012 | 3            | -6               | -3                     | 211            | 71                 | 26                   | 25                  | 333                      | -424                        | -91                      |
| 2012-2013 | 1            | -8               | -7                     | 217            | 26                 | 42                   | 18                  | 303                      | -463                        | -160                     |
| 2013-2014 | 3            | -6               | -3                     | 190            | 80                 | 22                   | 29                  | 321                      | -389                        | -68                      |
| Average   | 3            | -6               | -3                     | 220            | 74                 | 35                   | 28                  | 357                      | -462                        | -105                     |